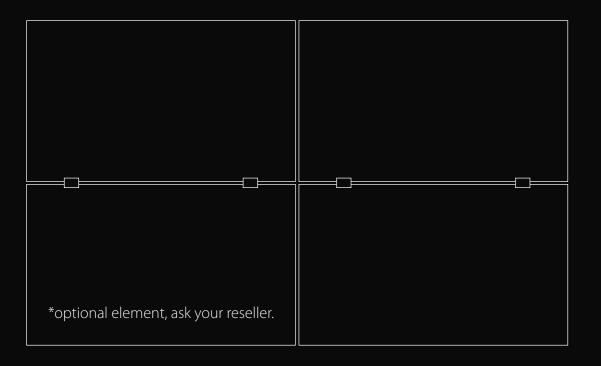

### Stainless steel decorative element\*

# Create clean Minimalistic **Design!**

Optional, stainless steel decorative elements beautifully match the panels, cool and satin steel is great for all three colour versions of Loft Concrete tiles. The lightness of panels and possibility to adjust them to required dimensions make installation fast and easy, even on drywalls.