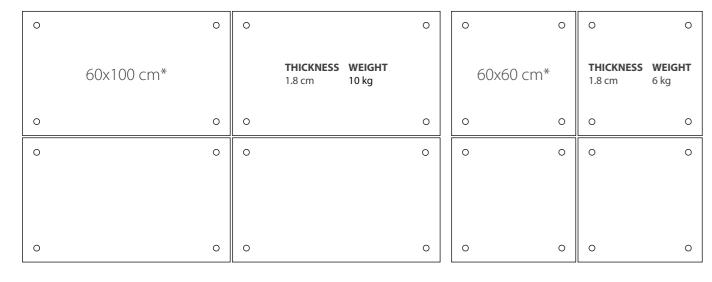

### Advantages & available dimensions

| 60x100 cm* | THICKNESS WEIGHT<br>1.8 cm 10 kg | 60x60 cm* | THICKNESS WEIGHT 1.8 cm 6 kg | 40x60 cm*                   | THICKNESS WEIGHT 1.8 cm 3 kg   |
|------------|----------------------------------|-----------|------------------------------|-----------------------------|--------------------------------|
|            |                                  |           |                              | * dimensions tolerance 1 cm | n, in ordered part up to 1 mm. |