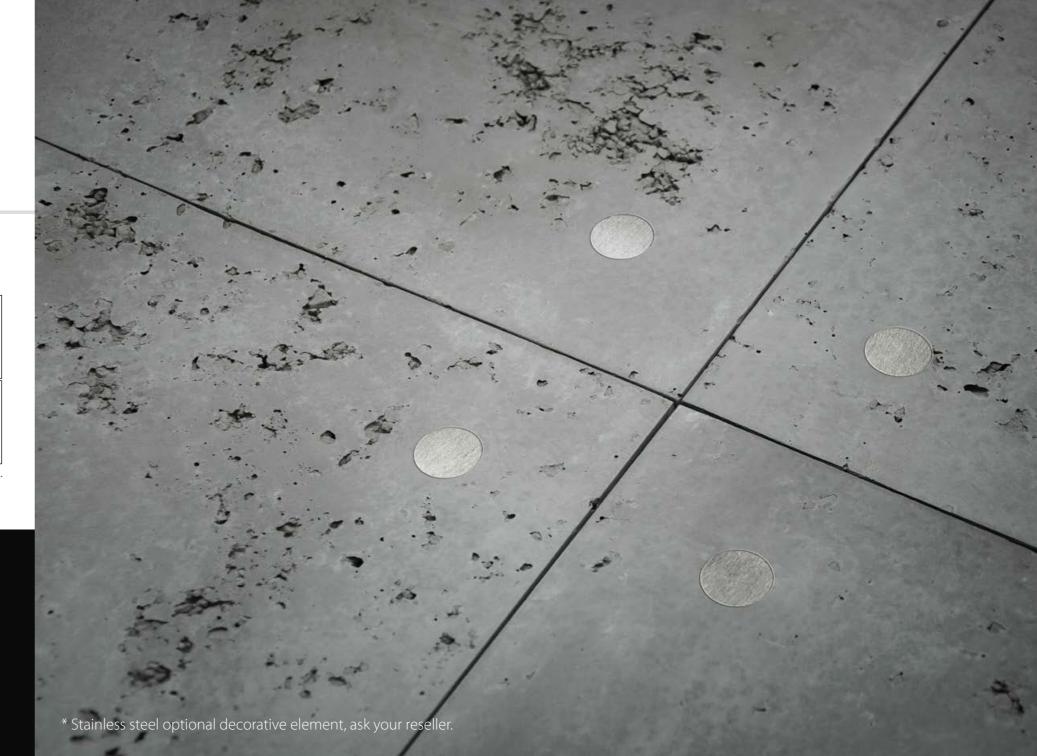

### Stainless steel decorative element\*

# Create clean Minimalistic **Design!**

Optional, stainless steel decorative elements beautifully match the panels, cool and satin steel is great for all three colour versions of Loft Concrete tiles. The lightness of panels and possibility to adjust them to required dimensions make installation fast and easy, even on drywalls.