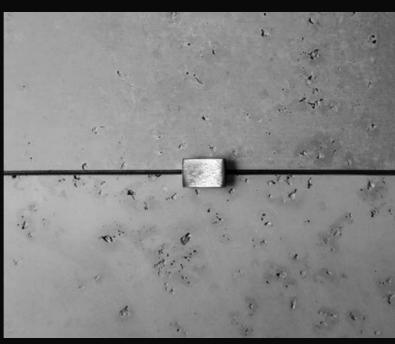

### Stainless steel decorative element\*

# Create clean Minimalistic **Design!**

Optional, stainless steel decorative elements beautifully match the panels, cool and satin steel is great for all three colour versions of Loft Concrete tiles. The lightness of panels and possibility to adjust them to required dimensions make installation fast and easy, even on drywalls.