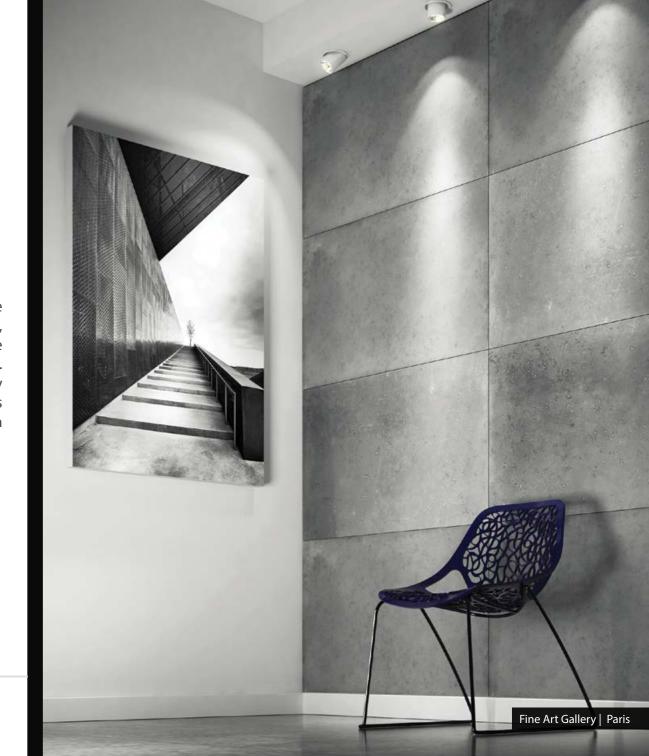

### **MODERN CONCRETE PANELS**

make your interior look different

Your projects need unique style? **Loft Concrete** lighter than you think!

Architectural Concrete
Modern language
of **Architects** 

In many cases, architectural concrete is the modern solution.

Loft Concrete for your project

Loft Concrete Collection, easy to cut and install, offer simple solutions to create a contemporary ambiance with an authentic concrete look.

Mineral composite panels are just like real concrete that can be perfectly fitted together to form the modern structure on the wall.

### About our product Loft Concrete

Modern Decorative concrete tiles have always been associated with massive weight and complicated system of installation, they show us now a new, fresh look as Loft Design System panels perfectly imaging the structure of concrete. Loft Concrete decorative panels can be characterized by unique design which brings a lot of character to interiors and, such valuable these days, simplicity and rawness as well as sophisticated elegance which is perfect for every interior, no matter what style is leading.