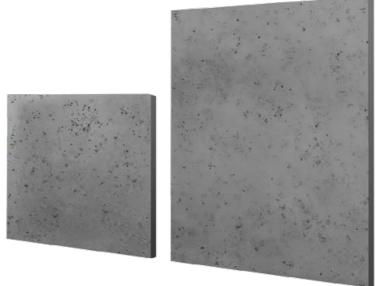

### Advantages & available dimensions

| 60x100 cm* | THICKNESS WEIGHT<br>1.8 cm 10 kg | 60x60 cm* | THICKNESS WEIGHT 1.8 cm 6 kg | 40x60 cm*                   | THICKNESS WEIGHT 1.8 cm 3 kg   |
|------------|----------------------------------|-----------|------------------------------|-----------------------------|--------------------------------|
|            |                                  |           |                              | * dimensions tolerance 1 cm | n, in ordered part up to 1 mm. |

No special installation system required
Drywall compatible
High quality mineral composite, lighter than standard concrete
Realistic structure
Easy to cut to proper dimensions