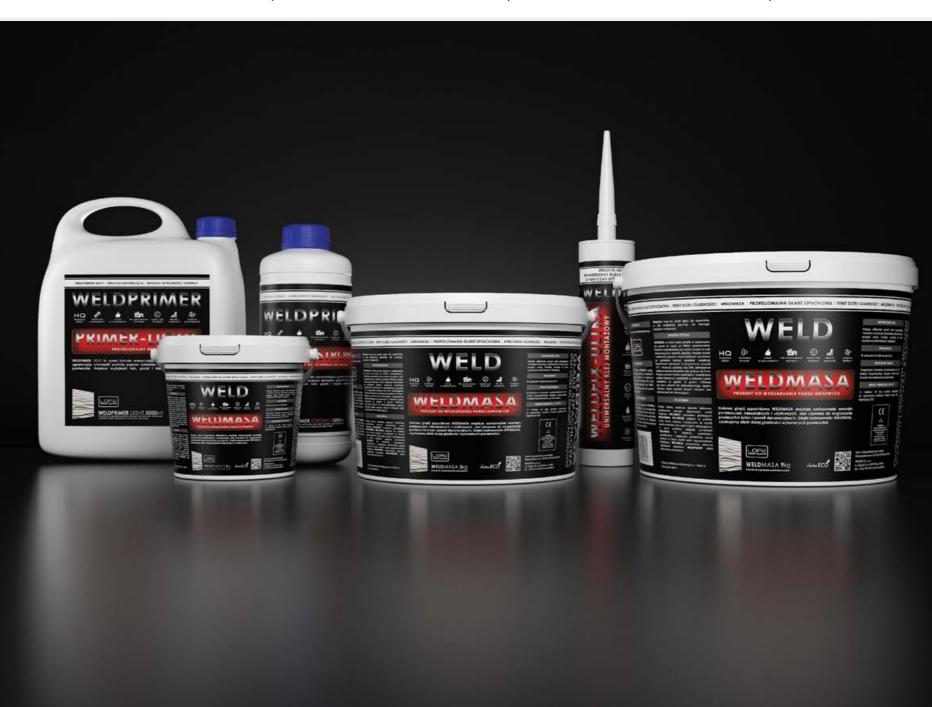

# MELD

**WELD BRAND** | High quality products for decorative wall panels

### PERFECT CHOICE FOR PROFESSIONALS

#### WELDFIX

Weldfix Ultra is modern and easy in use mounting adhesive, especially useful for decorative panels. It can be use to most of available substrates: lime plaster, gypsum plaster, wood, MDF, HDF cork plywood, chipboard, ceramics, plaster, plasterboard, steel, carpentry furniture, built-in cupboards, moldings, profiles, hangers, etc. Do not use styrofoam PE, PP.

#### WELDMASA

WELDMASA is ready-to-use gypsum putty, suitable for a wide range of interior applications. It's perfect for non-structural filling, leveling, patching and jobs on gypsum boards such as decorative panels. Thanks to WELDMASA the surface is much more smoother. Advantages: high quality, unique formula, easy in use, fast drying time, increase smoothness.

#### WELDPRIMER LIGHT & WELDPRIMER STRONG

WELDPRIMER LIGHT & WELDPRIMER STRONG Concentrate are the newest formulas that reinforce primed surfaces, reduce ground's absorbability, standardize primed surface. It is a preparatory coating put on materials before painting. Priming ensures better adhesion of paint to the surface, increases paint durability, and provides additional protection for the material being painted. We recommend to prime as the first layer under painting and install panels made of gypsum composite. Advantages: high quality, easy in use, fast drying time and high efficiency.