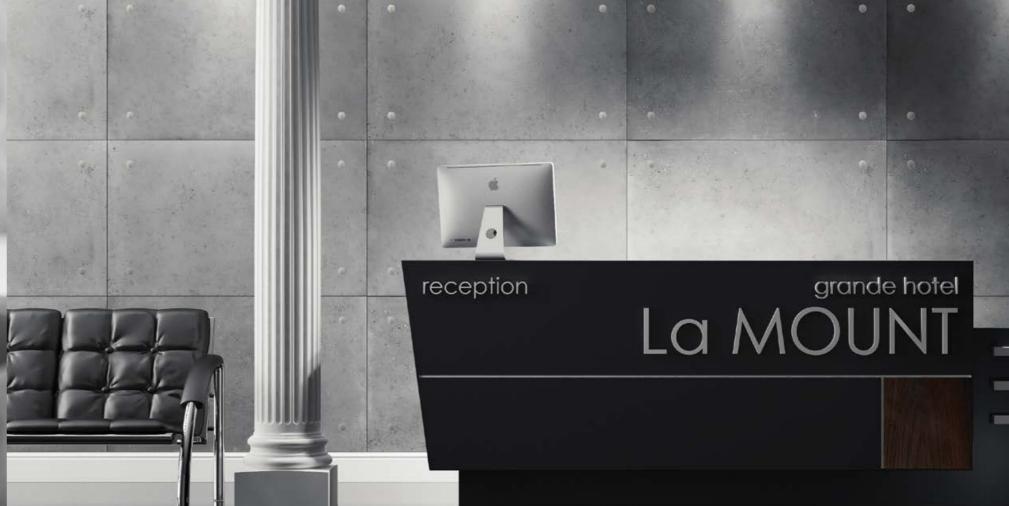

Trendy look, simple form and natural beauty-Loft Concrete has it all.

Alessandra Accordi Rossi

Project - La Mount Grande Hotel | Paris

and gypsum tiles that create this amazing place and we would like to offer our customers the same inspiration in the form of Loft Concrete panels.